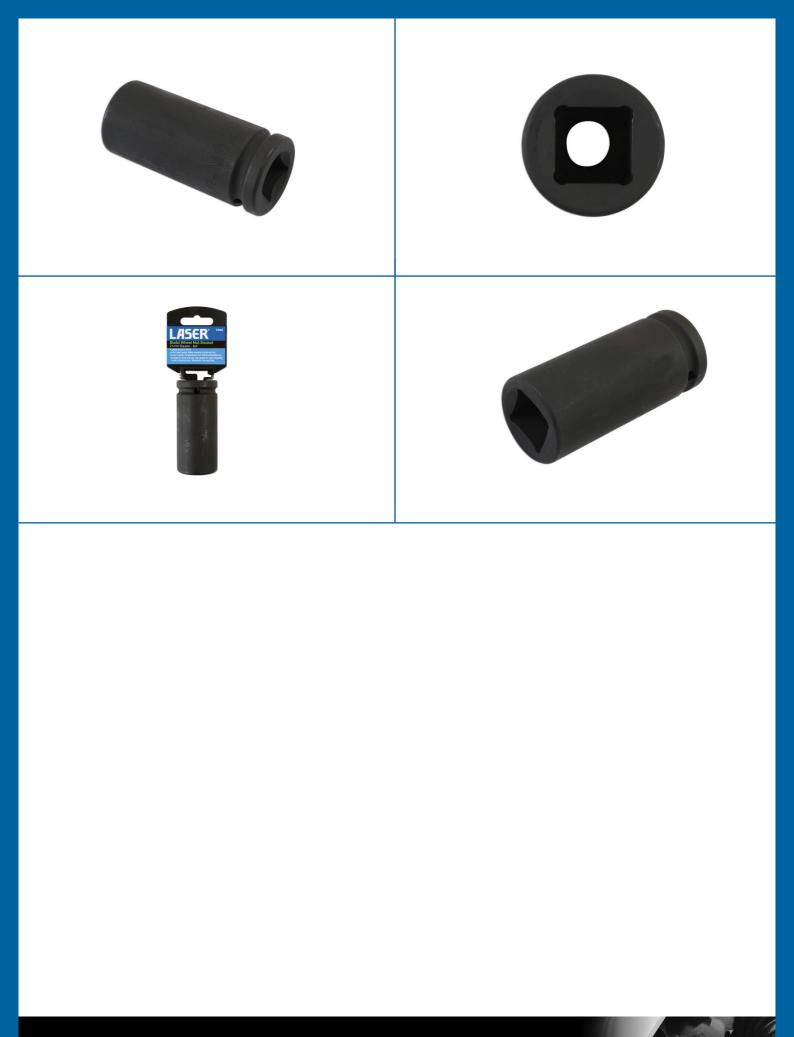

## Budd Wheel Nut Socket 3/4"D 21mm

A 3/4"D Budd wheel nut socket suitable for front and rear wheels on imported trucks. Budd nuts are used on some HGV's where twin wheels are used - the inner wheel is held on by a stud with a square drive which goes over the stud on the hub; the outer wheel is held to the inner wheel by a conventional wheel nut that goes on the stud which holds the inner wheel to the hub.

## **Additional Information**

- · Applications: Isuzu, Mitsubishi Fuso and Hino.
- Length: 90mm, square profile
- · Extra deep design allows removal of stud and nut.
- Manufactured from impact quality Chrome Molybdenum with a phosphate finish.
- Smaller size available please see Laser Part No. 6980 Budd Wheel Nut Socket 3/4"D 19mm.